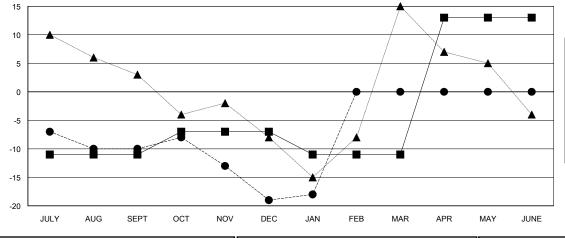

## GOALS AND ACTUAL NEW CLUBS CUMULATIVE

| DROPPED CLUBS: 0 |    |
|------------------|----|
| DROPPED MEMBERS  |    |
| DECEASED         | 5  |
| CLUB CANCELLED   | 0  |
| OTHER            | 55 |
| TOTAL            | 60 |