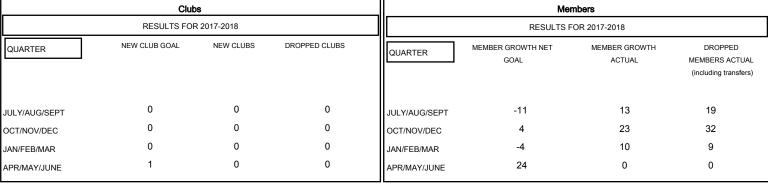

## GOALS AND ACTUAL NEW CLUBS CUMULATIVE

| DROPPED CLUBS: 0 |    |
|------------------|----|
| DROPPED MEMBERS  |    |
| DECEASED         | 5  |
| CLUB CANCELLED   | 0  |
| OTHER            | 55 |
| TOTAL            | 60 |